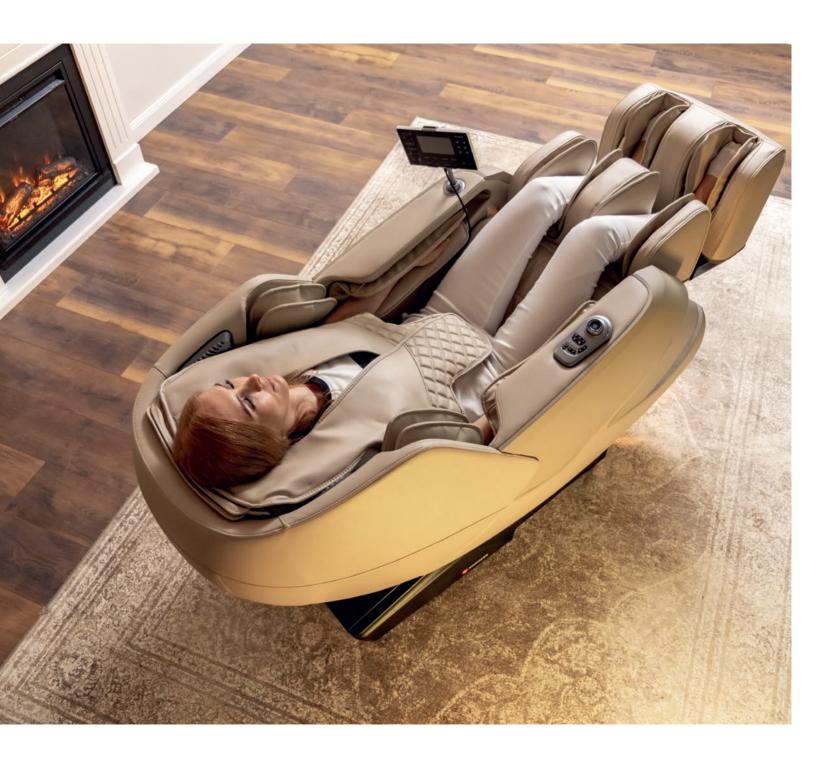

# FOCUS III

FOCUS III is the third version of the model that has amazed our customers since its first launch. Its improved version, in 2022, brings to the fore 15 new automatic massage programs, available in 6 variants of special techniques. Family-oriented, Focus III focuses on the body's ability to recover quickly from overnight physical and mental consumption, the secret to today's success.

The unique experience of FOCUS III massage can create a pleasant addiction, with modern technology offering solutions for a wide range of ailments. The revitalization is done with the help of modern technology, the heating system and the diversity of massage types. FOCUS III is also provided with the function of kneading the legs and relaxing massage of the feet, a beneficial reflexology program.

# FOCUS III - the equivalent of dedicated massage

The automatic shoulder detection system, along with the footrest with a retractable function, achieves optimal stretching so the perfectly personalized massage can begin. Scanning your dimensions guarantees the optimal effects of the massage.

# A massage chairs that welcomes you warmly

The moments of relaxation spent with FOCUS III are complemented by heat therapy. Recommended on cold winter days or simply when you feel comfortable with it, the warmth of our massage chair envelops you in a surprising way also thanks to a unique ensemble, called a massage shawl with graphene heating. You can place the shawl in different positions, depending on the type of the massage. This accessory effectively relieves symptoms such as scapulohumeral periarthritis and cough, eliminating cold and moisture from the shoulder joints, and soothing pain around the abdomen, stimulating blood circulation.

# FOCUS III will fix you up in minutes

Daily activities, and especially modern professions that involve hours of standing up, are the challenges we have to face very often. FOCUS III is equipped with a calf kneading function that can improve muscle stiffness or tension. The massage is extremely invigorating and it also comes with an adjustable intensity.

# Massage with air cushions for maximum relaxation

The innovative technology of FOCUS III now offers you a pneumatic massage of your feet, arms and palms, performed by 24 air cushions. By alternating moments of pressure and depressurization, the nerve centers and blood circulation are activated, and the sensation at the end of the massage is incredible and invigorating. Pneumatic intensity adjustment can be set to three levels.