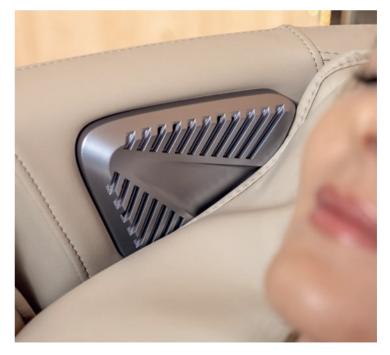

# Massage with air cushions for maximum relaxation

The innovative technology of FOCUS III now offers you a pneumatic massage of your feet, arms and palms, performed by 24 air cushions. By alternating moments of pressure and depressurization, the nerve centers and blood circulation are activated, and the sensation at the end of the massage is incredible and invigorating. Pneumatic intensity adjustment can be set to three levels.