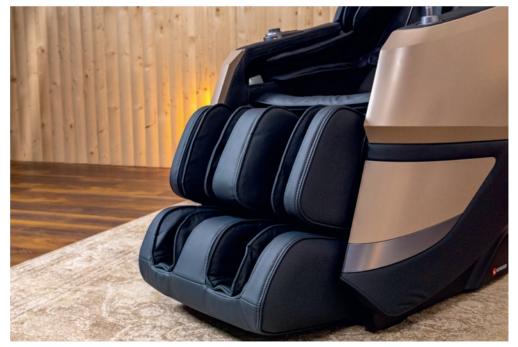

# Massage with air cushions for maximum relaxation

The innovative technology of FOCUS III now offers you a pneumatic massage of your feet, arms and palms, performed by 24 air cushions. By alternating moments of pressure and depressurization, the nerve centers and blood circulation are activated, and the sensation at the end of the massage is incredible and invigorating. Pneumatic intensity adjustment can be set to three levels.