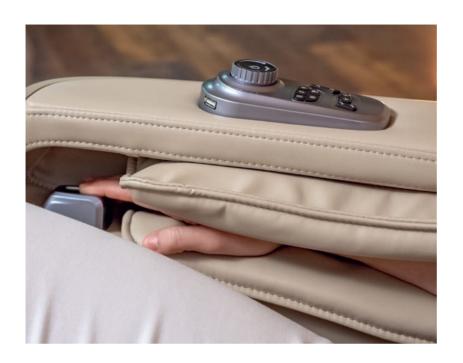

# A smart massage chair that constantly monitors your health

On the front side of the right armrest in the area designated for your fingers, there is a system for scanning and detecting the state of health, respectively the heart rate, the oxygenation of the blood and a fatigue index. FOCUS III will always be able to tell you how you feel.

## A massage chair that listens to you

The comfort of the FOCUS III is complemented by the voice control option. All you have to do is sit in the massage chair and a smart voice recognition function can start the desired massage program immediately after hearing your command. In addition, the available audio system gives you a set of 3D, digital audio speakers built into the massage chair. The Bluetooth feature of your smart device can be used to play wireless music. The right armrest there's also a USB charging slot. A color LCD remote control is also available.