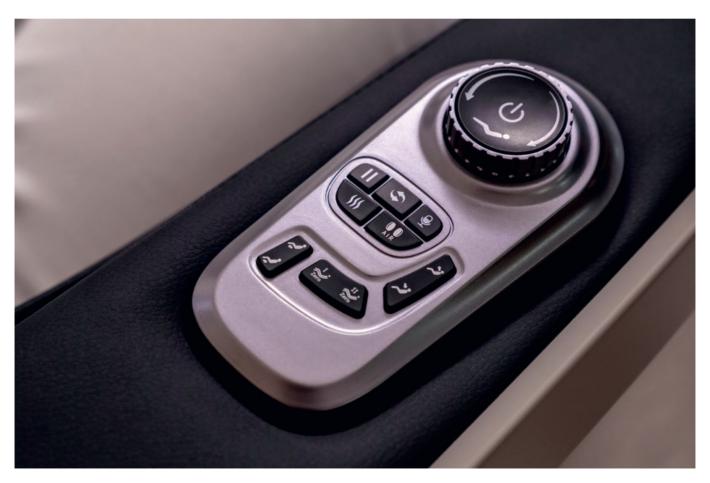

## A massage chair that listens to you

The comfort of the FOCUS III is complemented by the voice control option. All you have to do is sit in the massage chair and a smart voice recognition function can start the desired massage program immediately after hearing your command. In addition, the available audio system gives you a set of 3D, digital audio speakers built into the massage chair. The Bluetooth feature of your smart device can be used to play wireless music. The right armrest there's also a USB charging slot. A color LCD remote control is also available.