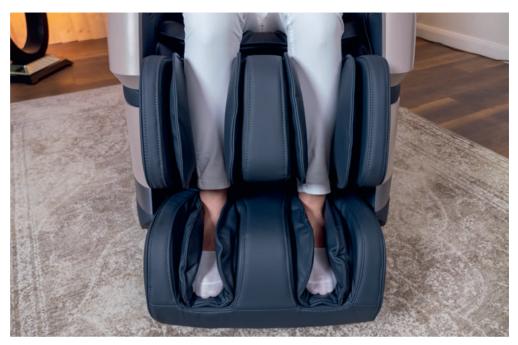

# FOCUS III will fix you up in minutes

Daily activities, and especially modern professions that involve hours of standing up, are the challenges we have to face very often. FOCUS III is equipped with a calf kneading function that can improve muscle stiffness or tension. The massage is extremely invigorating and it also comes with an adjustable intensity.

# Massage with air cushions for maximum relaxation

The innovative technology of FOCUS III now offers you a pneumatic massage of your feet, arms and palms, performed by 24 air cushions. By alternating moments of pressure and depressurization, the nerve centers and blood circulation are activated, and the sensation at the end of the massage is incredible and invigorating. Pneumatic intensity adjustment can be set to three levels.