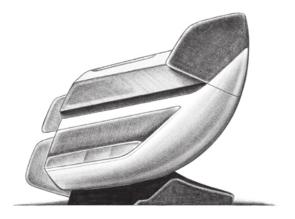

# FOCUS III

FOCUS III is the third version of the model that has amazed our customers since its first launch. Its improved version, in 2022, brings to the fore 15 new automatic massage programs, available in 6 variants of special techniques. Family-oriented, Focus III focuses on the body's ability to recover quickly from overnight physical and mental consumption, the secret to today's success.