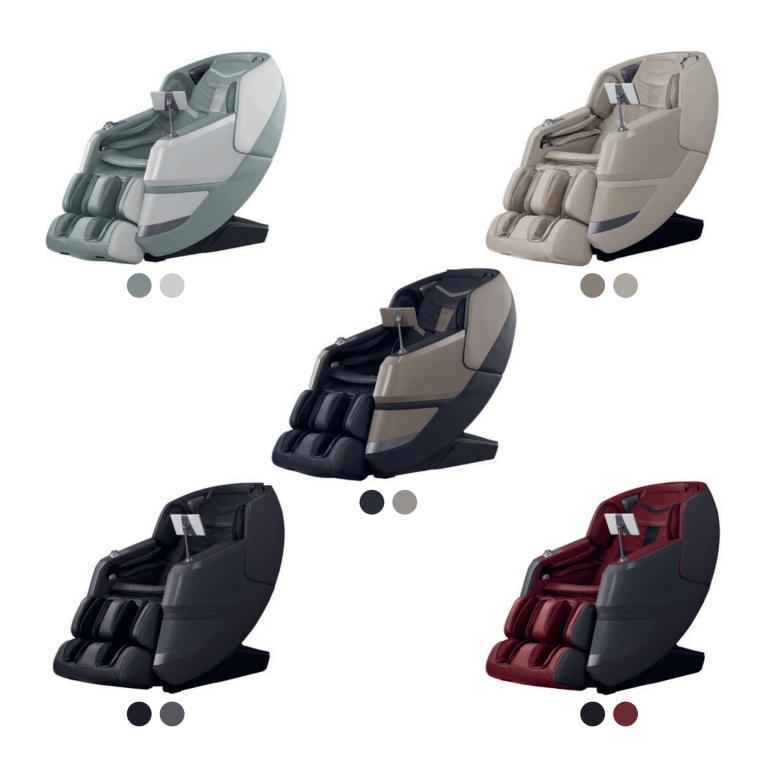

# FOCUS III

FOCUS III is the third version of the model that has amazed our customers since its first launch. Its improved version, in 2022, brings to the fore 15 new automatic massage programs, available in 6 variants of special techniques. Family-oriented, Focus III focuses on the body's ability to recover quickly from overnight physical and mental consumption, the secret to today's success.

# ENJOY A PREMIUM EXPERIENCE

Welcome to Komoder: leader on the UK's massage chair market and a team ready to offer you the best experience - from premium products to premium services. In short, everything so you can enjoy a truly relaxing experience, from A to Z! Our consultants will help you choose a massage chair based on your own wishes and needs. Furthermore, impeccable delivery, warranty and post- warranty conditions are offered for any model.