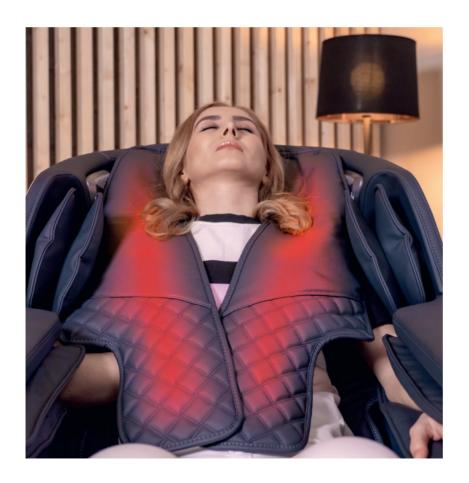

# A massage chairs that welcomes you warmly

The moments of relaxation spent with FOCUS III are complemented by heat therapy. Recommended on cold winter days or simply when you feel comfortable with it, the warmth of our massage chair envelops you in a surprising way also thanks to a unique ensemble, called a massage shawl with graphene heating. You can place the shawl in different positions, depending on the type of the massage. This accessory effectively relieves symptoms such as scapulohumeral periarthritis and cough, eliminating cold and moisture from the shoulder joints, and soothing pain around the abdomen, stimulating blood circulation.