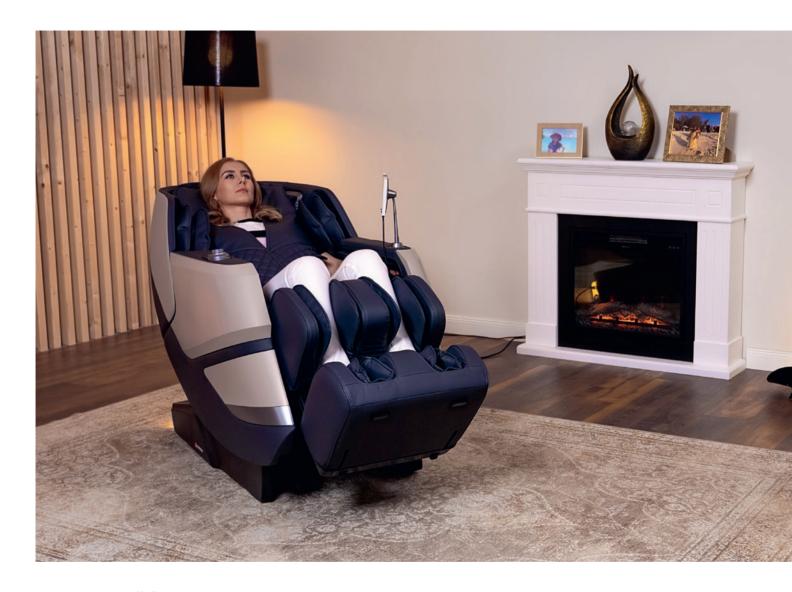

# FOCUS III - the equivalent of dedicated massage

The automatic shoulder detection system, along with the footrest with a retractable function, achieves optimal stretching so the perfectly personalized massage can begin. Scanning your dimensions guarantees the optimal effects of the massage.

#### Stretching

Using the footrest and backrest, the waist and legs are stretched and pulled, which can effectively relieve fatigue and joint pain.