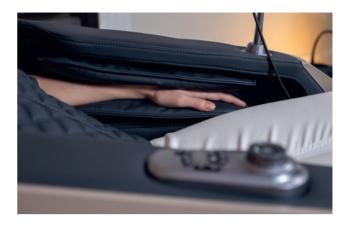

# A smart massage chair that constantly monitors your health

On the front side of the right armrest in the area designated for your fingers, there is a system for scanning and detecting the state of health, respectively the heart rate, the oxygenation of the blood and a fatigue index. FOCUS III will always be able to tell you how you feel.