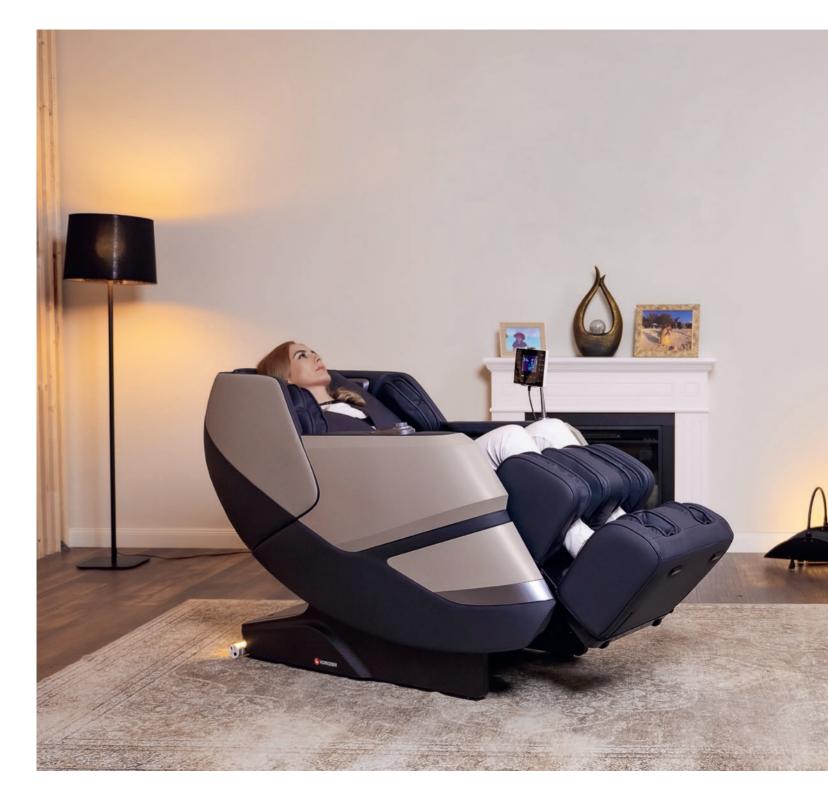

# FOCUS III - the equivalent of dedicated massage

The automatic shoulder detection system, along with the footrest with a retractable function, achieves optimal stretching so the perfectly personalized massage can begin. Scanning your dimensions guarantees the optimal effects of the massage.

# FOCUS III will fix you up in minutes

Daily activities, and especially modern professions that involve hours of standing up, are the challenges we have to face very often. FOCUS III is equipped with a calf kneading function that can improve muscle stiffness or tension. The massage is extremely invigorating and it also comes with an adjustable intensity.

# Massage with air cushions for maximum relaxation

The innovative technology of FOCUS III now offers you a pneumatic massage of your feet, arms and palms, performed by 24 air cushions. By alternating moments of pressure and depressurization, the nerve centers and blood circulation are activated, and the sensation at the end of the massage is incredible and invigorating. Pneumatic intensity adjustment can be set to three levels.