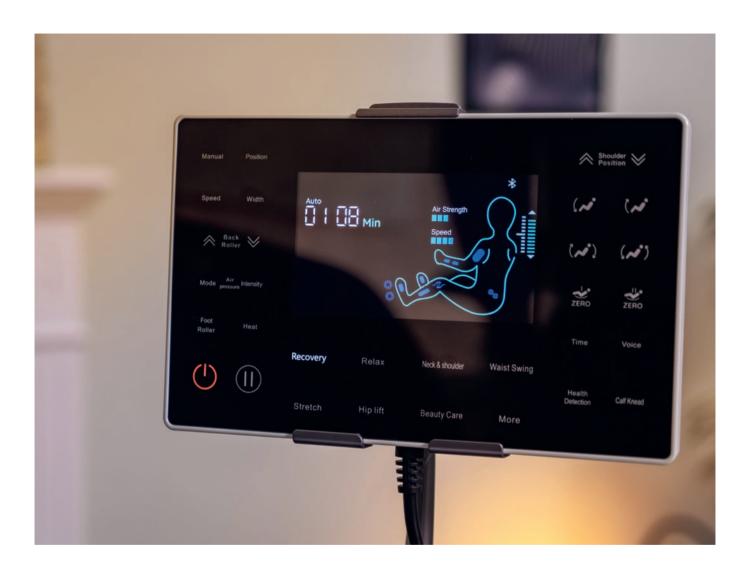

### 15 massage programs, 15 different experiences

#### Recovery

Deeply massages shiatsu points and effectively relieves pain.

#### Relaxation

A deep, light and comfortable massage to relieve fatigue and relax the body.

#### Neck and shoulders

An effective massage for the cervical vertebrae and scapula to relieve pain and tension in these areas.

#### Waist Balance

Massage 12 acupuncture points to help balance your body health and improve sleep quality.

#### Stretching

Using the footrest and backrest, the waist and legs are stretched and pulled, which can effectively relieve fatigue and joint pain.

#### Hip Lifting

Effectively massages the buttocks and thighs to shape the body and reduce the accumulation of excess body fat.

#### **>** Beauty

Massage shoulders and neck in combination with airbags and use kneading and striking techniques for back, waist, hips and thighs.

#### Invigorating

The massage is suitable for the elderly or vulnerable, being performed gently.

#### Meridian

Deeply massage your shoulders, back and waist to completely relieve fatigue physical health and to strengthen health.

#### > SPA for the back

The massage is oriented towards the back, your hips and the hips, and is performed by kneading and rhythmic beats.

#### Comfortable

The massage is a pleasant experience performed gently.

#### Whole body massage

Massage aims to revitalize the whole body.

#### Spine Care

Massage strengthens the correct position of the spine

#### Release tension

Increases muscle tone in sedentary people and releases muscle tension.

#### Back and Waist

Massage focuses on the back and waist to relieve pain specific to these areas.

## A massage chair that listens to you

The comfort of the FOCUS III is complemented by the voice control option. All you have to do is sit in the massage chair and a smart voice recognition function can start the desired massage program immediately after hearing your command. In addition, the available audio system gives you a set of 3D, digital audio speakers built into the massage chair. The Bluetooth feature of your smart device can be used to play wireless music. The right armrest there's also a USB charging slot. A color LCD remote control is also available.