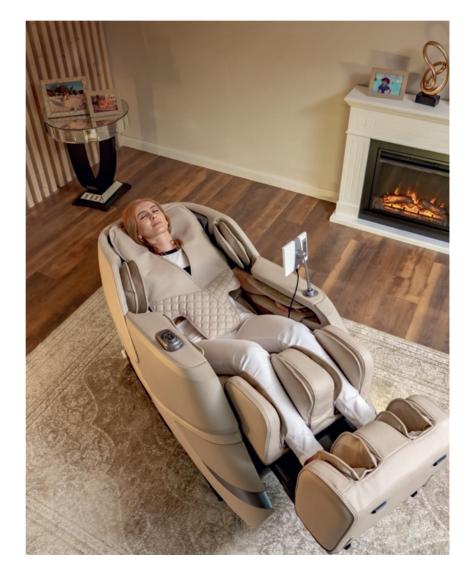

# FOCUS III - the equivalent of dedicated massage

The automatic shoulder detection system, along with the footrest with a retractable function, achieves optimal stretching so the perfectly personalized massage can begin. Scanning your dimensions guarantees the optimal effects of the massage.

# A smart massage chair that constantly monitors your health

On the front side of the right armrest in the area designated for your fingers, there is a system for scanning and detecting the state of health, respectively the heart rate, the oxygenation of the blood and a fatigue index. FOCUS III will always be able to tell you how you feel.